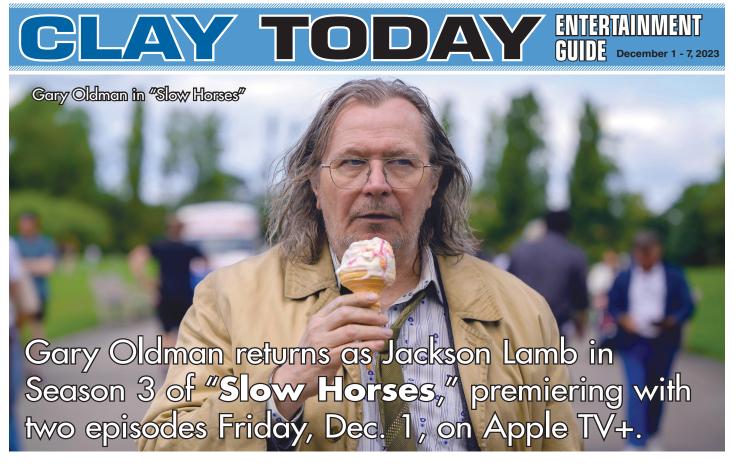

# Picking up speed: MI-5 agents ramp up in third season of 'Slow Horses'

The phrase "You can't teach an old dog new tricks" may or may not be true, but Apple TV+ has proven that, at least when it comes to horses, even the slowest ones can gain speed. Based on the Slough House book series by English novelist Mick Herron, "Slow Horses" begins its third season with two fresh episodes Friday, Dec. 1, on Apple TV+.

The first season of the Gary Oldman ("Darkest Hour," 2017) -led series kicked off on the streamer in April 2022 and made good use of Herron's first Slough House novel, "Slow Horses," for which the show's is named. Season 2 continued the author's saga, taking its plot details from the literary series' second book, "Dead Lions." Now, heading into its third season to be released within a year and a half, the newest instalment will follow the tradition of pulling content chronologically from the novels, this time focusing on Herron's "Real Tigers," the third book in the series.

On screen, the spy dramedy follows a group of aging and disgraced MI-5 agents, who all appear to have lived out their usefulness within the high-ranking British espionage organization. As such, the agents have been relegated to another department, "known un-affectionately as Slough House," where a large part of their job involves sitting behind a desk and pushing papers; a low-stakes operation for agents who have made "career-ending mistakes."

Slough House is headed up by "brilliant but misanthropic leader" Jackson Lamb (Oldman), and also acts as a sort of workplace home to recovering alcoholic Catherine Standish (Saskia Reeves, "Luther"); former hactivist Roddy Ho (Christopher Chung, "Waterloo Road"); Louisa Guy (Rosalind Eleazar, "Uncle Vanya," 2020), assigned to Slough House following a botched tailing job; and River Cartwright (Jack Lowden, "Dunkirk," 2017), whose desire to redeem himself in the field set the tone for the premiere season.